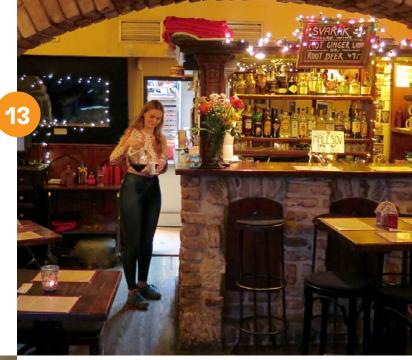

### Bruxx

Belgian restaurant serving mussels, chocolate and Belgium beer more than 30 international brands of beers.

Náměstí Míru 9, Praha 2 www.bruxx.cz/en