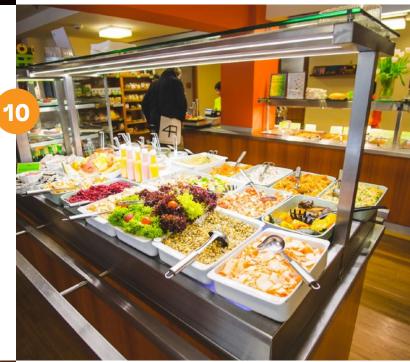

### **Dhaba Beas**

Dhaba Beas is a chain of vegetarian and vegan buffet restaurants in Prague based mainly on traditional Indian, Thai, Vietnamese, and Czech cuisine. They charge 22.90 Kč per 100g.

Bělehradská 569, Praha 2 www.dhababeas.cz/en