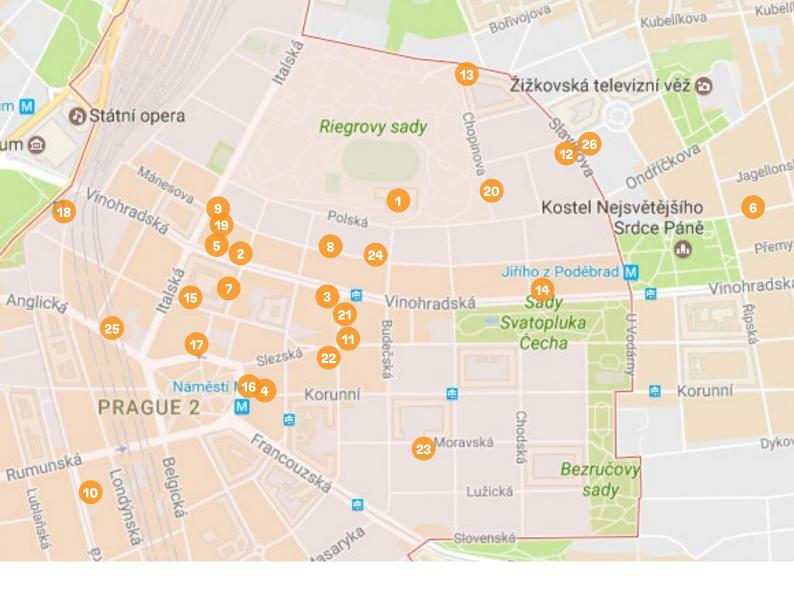

### Vinohradská tělocvična

Affordable food with a terrace, located in the one of the most beautiful parks in the city and at the doorstep of PCU. Daily lunch menu (soup + main course) is under 150 Kč.

10 % discount for PCU students

Polská 1, Praha 2 www.vinohradskatelocvicna.cz

### Hajnovka

High quality Czech and international meals and excellent daily lunch menu (soup + main course) is under 180 Kč.

Vinohradská 25, Praha 2 www.hajnovka.cz/en

### **CZECH CUISINE**

### Celebrity Café

Simple and comfortable cafe/restaurant in the locality. The daily lunch menu (soup + main course) is between 190 - 230 Kč.

Vinohradská 40, Praha 2 <u>www.celebritycafe.cz</u>

## Vinohradský Parlament

Traditional Czech food in a gourmand style that offers a reasonably priced daily lunch menu.

Korunní 1, Praha 2 www.vinohradskyparlament.cz

### Cafe Faux Pas

Breakfasts, sweets plus a daily lunch menu (soup + main course) for around 160 Kč.

Vinohradská 25, Praha 2 www.cafe-fauxpas.cz

### Las Adelitas

The only place to go for authentic Mexican food at attractive prices. Fun Fact: There are three Las Adelitas restaurants in Prague, all are owned and operated by a PCU graduate!

10 % discount for PCU students

Lucemburská 6, Praha 3 www.lasadelitas.cz

### Indická restaurace Everest

Quality indian cuisine with a daily lunch menu between amazing 105 - 145 Kč.

Anny Letenské 1235, Praha 2 www.restauraceeverest.cz

### Tomo

Tasty Japanese and Korean cuisine just around the corner from PCU offering a daily lunch menu between 139 - 219 Kč.

Mánesova 35, Praha 2 www.restauracetomo.com/obedove-menu

### Lal Qila

Quality indian cuisine that offers an all you can eat lunch buffet for 150 Kč.

Italská 30, Praha 2 <u>www.lalqila.cz</u>

### **Dhaba Beas**

Dhaba Beas is a chain of vegetarian and vegan buffet restaurants in Prague based mainly on traditional Indian, Thai, Vietnamese, and Czech cuisine. They charge 22.90 Kč per 100g.

Bělehradská 569, Praha 2 www.dhababeas.cz/en

### **Pho Family**

A friendly local restaurant where you can sample other types of Vietnamese cuisine outside of the traditional pho soups that are so ubiquitous in Prague.

Slezská 11, Praha 2 www.facebook.com/PhoFamily

### **Bowl & Tonic**

This restaurant has a fresh interior and in summer has a nice outdoor patio where they grill meat and fish. Their specialities are fresh poke bowls, gin and tonic cocktails plus they offer delicious breakfast brunches on the weekend.

Slavíkova 15, Praha 2 www.bowlandtonic.cz/en

### The Tavern

American burgers and cocktails opposite the park with American style breakfast brunches on the weekend.

Chopinova 26, Praha 2 www.thetavern.cz

### **Amuni**

This restaurant serves some of the best pizza and pasta in Prague and is conveniently close to PCU. Lunch menu between 140 - 170 Kč.

Vinohradská 83, Praha 2 www.amunipraha.cz

### Dish

A contemporary upscale burger joint. Can compete with some of the best in the world. Reservation strongly recommended.

Římská 29, Praha 2 <u>www.dish.cz</u>

### Bruxx

Belgian restaurant serving mussels, chocolate and Belgium beer more than 30 international brands of beers.

Náměstí Míru 9, Praha 2 www.bruxx.cz/en

### **Aromi**

Fine dining in lush surroundings, Aromi serves Italian cuisine and specialises in seafood.

Náměstí Míru 6, Praha 2 www.aromi.cz/en

### Cafedu

A popular student cafe and place to study close to PCU. It has a quiet study room that is open 24/7!

Škrétova 490/12, Praha 2 www.cafedu.cz

### Kaaba Cafe

A stylish 1960s retro vibe and one of the best cafes for coffee, light snacks, and a great place to meet people.

Mánesova 20, Praha 2 www.kaaba.cz

### Oko Bistro

Just up the road from PCU and opposite the park so a popular spot for dogs and their owners. Oko serves breakfast all day, international food and free trade coffee. There is also a quiet space for study.

10 % discount when you show a valid PCU student card.

Chopinova 6, Praha 2 www.aromi.cz/en

### La Boheme Café

Opulent style café, serving La Boheme coffee and Harney's tea.

Sázavská 32, Praha 2 www.facebook.com/labohemecafepraha

### Mezi srnky

Cozy and unique, as if visiting your friends in their kitchen or living room. Open from early every day, with simple and special new menus.

Sázavská 19, Praha 2 www.cafemezisrnky.cz

### Monolok

Spacious, modern, quality cafe for meetings, breakfasts or working sessions.

Moravská 18, Praha 2 www.monolok.cz

### Moje Matchárna

Cute and cozy cafe specialising in hot and cold Macha drinks and sweets just around the corner from PCU. Also a great spot to study in between classes and you can even book a relaxing massage.

1+1 drink for PCU students!

Mánesova 47, Praha 2 www.matcharna.mojemaserna.cz/

### Sweet & Pepper Days

Fresh and contemporary breakfasts and lunches along with excellent coffee. This place has indoor and outdoor seating but is popular and service can be slow.

Anglická 19, Praha 2 www.sweetandpepperdays.cz

### The Miners

This minimalist style cafe takes their coffee seriously as they roast their own beans, serve all day breakfasts and is just a walk up from PCU on the corner of Polska and Slavikova streets.

Slavíkova 18, Praha 2 www.theminers.eu