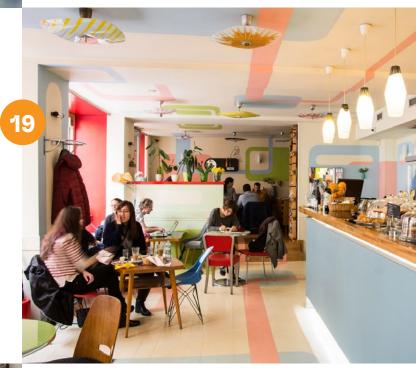

### Kaaba Cafe

A stylish 1960s retro vibe and one of the best cafes for coffee, light snacks, and a great place to meet people.

Mánesova 20, Praha 2 www.kaaba.cz