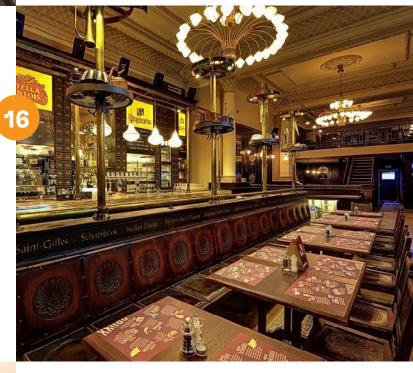

### Bruxx

Belgian restaurant serving mussels, chocolate and Belgium beer more than 30 international brands of beers.

Náměstí Míru 9, Praha 2 www.bruxx.cz/en