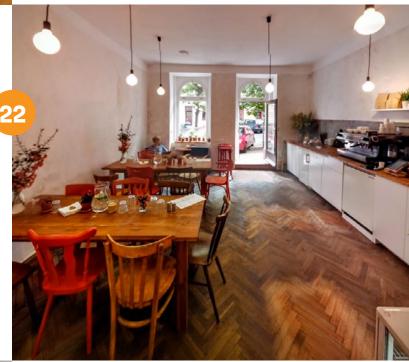

t cafes for coffee, light snacks, and a great place to meet people.

Mánesova 20, Praha 2 www.kaaba.cz



### Oko Bistro

Just up the road from PCU and opposite the park so a popular spot for dogs and their owners. Oko serves breakfast all day, international food and free trade coffee. There is also a quiet space for study.

10 % discount when you show a valid PCU student card.

Chopinova 6, Praha 2 www.aromi.cz/en

## **CAFÉS, SWEETS AND SANDWICHES**



### La Boheme Café

Opulent style café, serving La Boheme coffee and Harney's tea.

Sázavská 32, Praha 2 www.facebook.com/labohemecafepraha

### Mezi srnky

Cozy and unique, as if visiting your friends in their kitchen or living room. Open from early every day, with simple and special new menus.

Sázavská 19, Praha 2 www.cafemezisrnky.cz



# 23

### Monolok

Spacious, modern, quality cafe for meetings, breakfasts or working sessions.

Moravská 18, Praha 2 www.monolok.cz

## Cafés, sweets and sandwiches



### Moje Matchárna

Cute and cozy cafe specialising in hot and cold Macha drinks and sweets just around the corner from PCU. Also a great spot to study in between classes and you can even book a relaxing massage.

1+1 drink for PCU students!

Mánesova 47, Praha 2 www.matcharna.mojemaserna.cz/

### Sweet & Pepper Days

Fresh and contemporary breakfasts and lunches along with excellent coffee. This place has indoor and outdoor seating but is popular and service can be slow.

Anglická 19, Praha 2 www.sweetandpepperdays.cz



# 26

### The Miners

This minimalist style cafe takes their coffee seriously as they roast their own